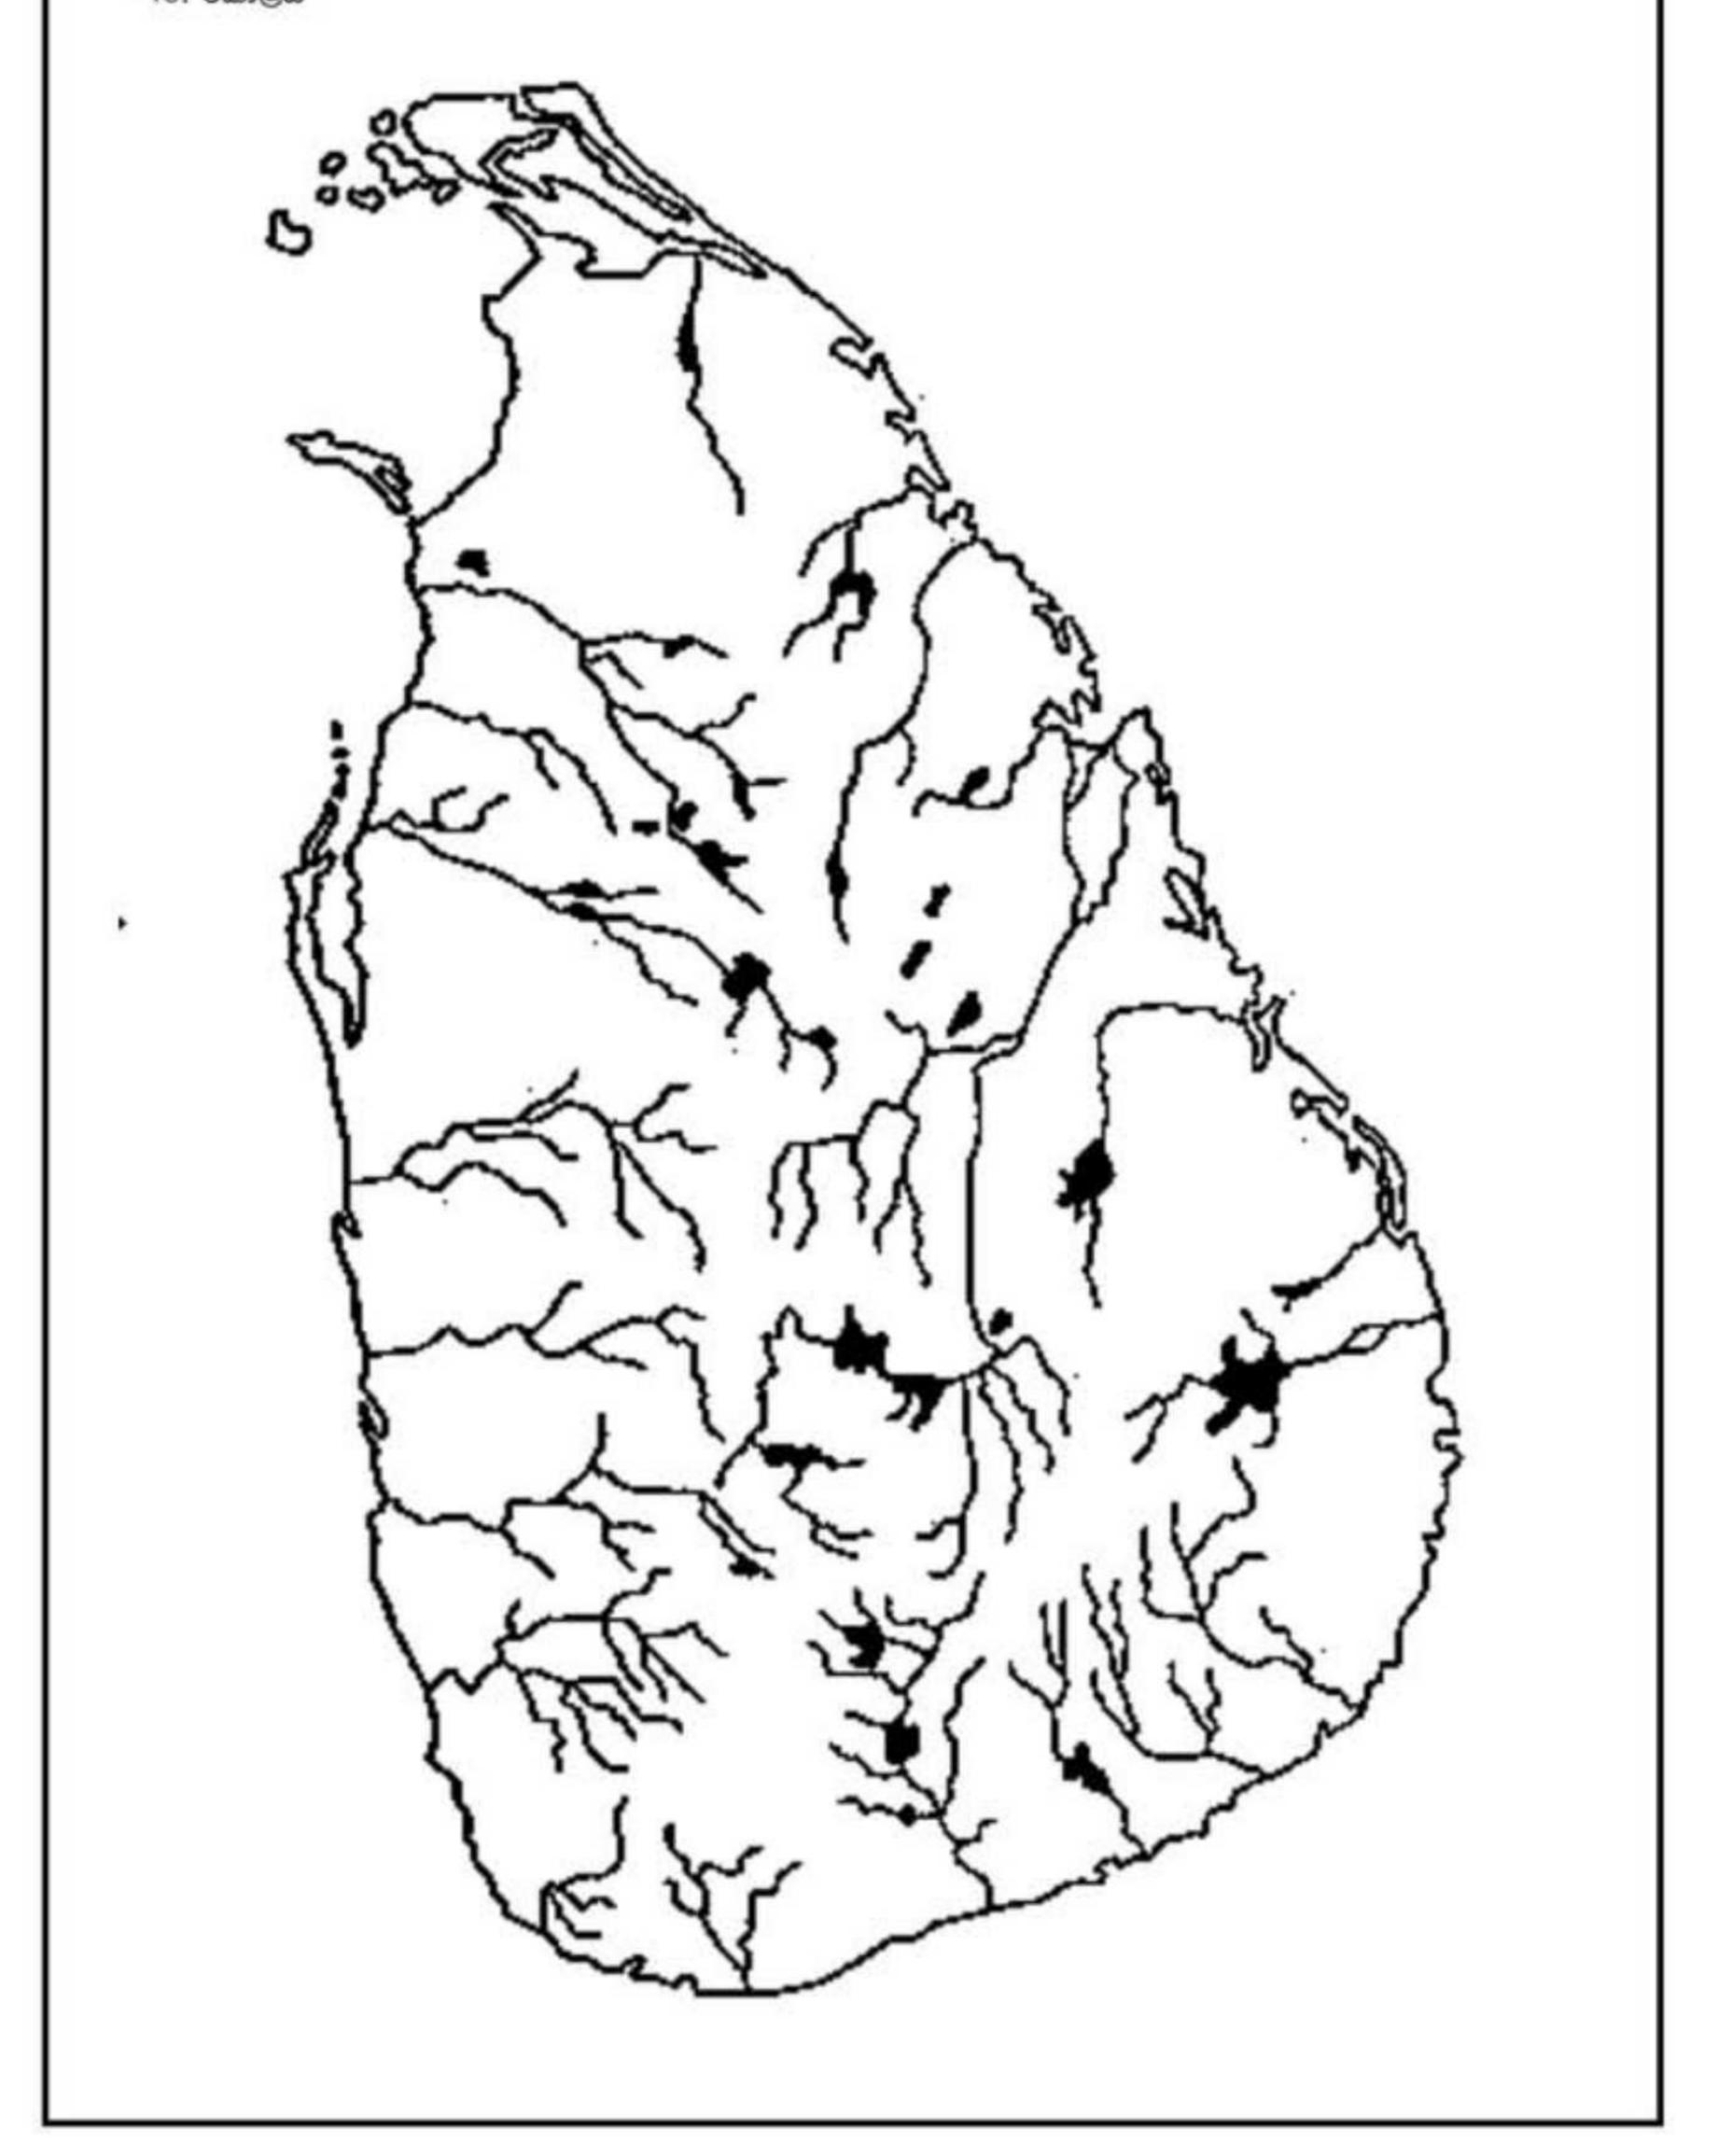

අංක 36 සිව 40 තෙක් දී ඇති ස්ථාන සපයා ඇති ශි් ලංකා ආකෘති සිතියමේ ලකුණු කොව නම් කරන්න.

36. පේදුරුතුඩුව

38. මහ නුවර

40. කොළඹ

37. මන්නාරම් දුපත

39. තිකුණාමලය