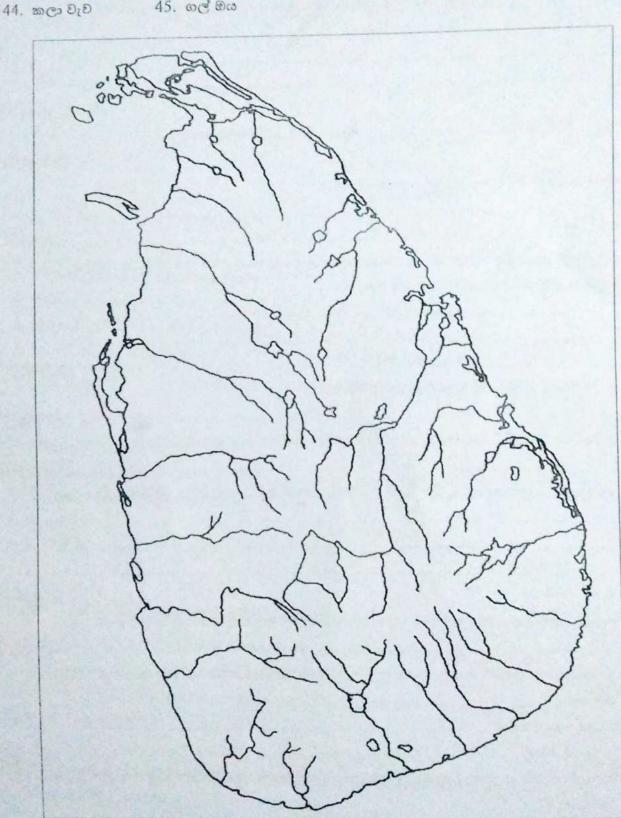

5

- අංක 36 -45 දක්වා දී ඇති ස්ථාන සපයා ඇති ශ්‍රී ලංකා සිතියමේ ලකුණු කර නම් කරන්න. 39. oojmeis
- 36. පාහියංගල
- , 37. මහනුවර (සෞකඩගල)
- 38. මල්වතු ඔය

- 40. පරාකුම සමුදුය
- 41. අනුරාධපුරය
- 42. කෝට්ටේ
- 43. මහාකික්ථ

45. ගල් ඔය