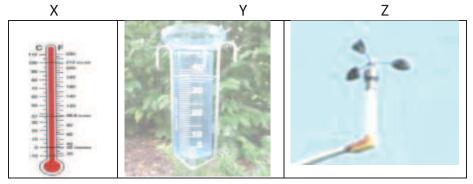

- 04) පහත රූප සටහන ඇසුරින් අසා ඇති පුශ්න වලට පිළිතුරු සපයන්න.
  - i. ජල චකුයේ පුධාන අවස්ථා 4 නම් කරන්න. (4)
  - ii. රූපයේ X, Y, Z වලින් දැක්වෙන කාලගුණය මනින උපකරණ නම් කරන්න. (3)
  - iii. කලගුණික තොරතුරු වැදගත් වන ක්ෂේතු 4 ක් දක්වන්න . (4)

- 04) i. වාෂ්පීකරණ උත්ස්වේදනය, සනීභවනය, වර්ෂණය, මතුපිට ගලායාම
  - ii. X උෂ්ණත්වමානය, Y වර්ෂාමානය, Z අනිලමානය
  - iii. ධීවර කර්මාන්තය සඳහා, ගුවන් ගමන් සඳහා, නාවික කටයුතු සඳහා, කෘෂිකාර්මික කටයුතු සඳහා ආදී ...